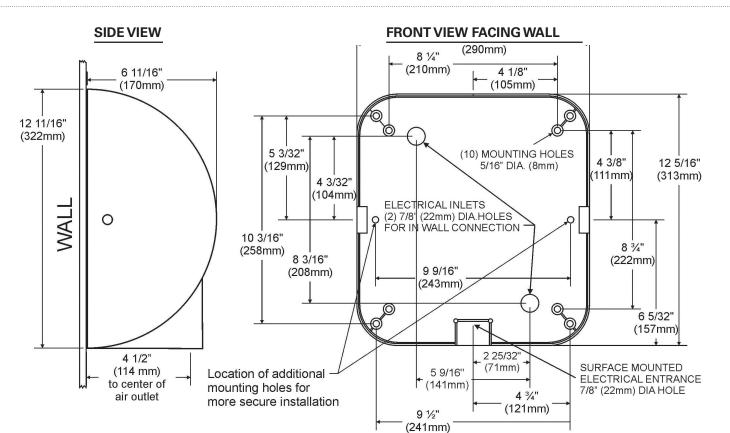

# DIMENSIONS

Width 11 <sup>3</sup>/4" (298 mm) Height 12 <sup>11</sup>/16" (322 mm) **Depth** 6 <sup>11</sup>/16" (170 mm)