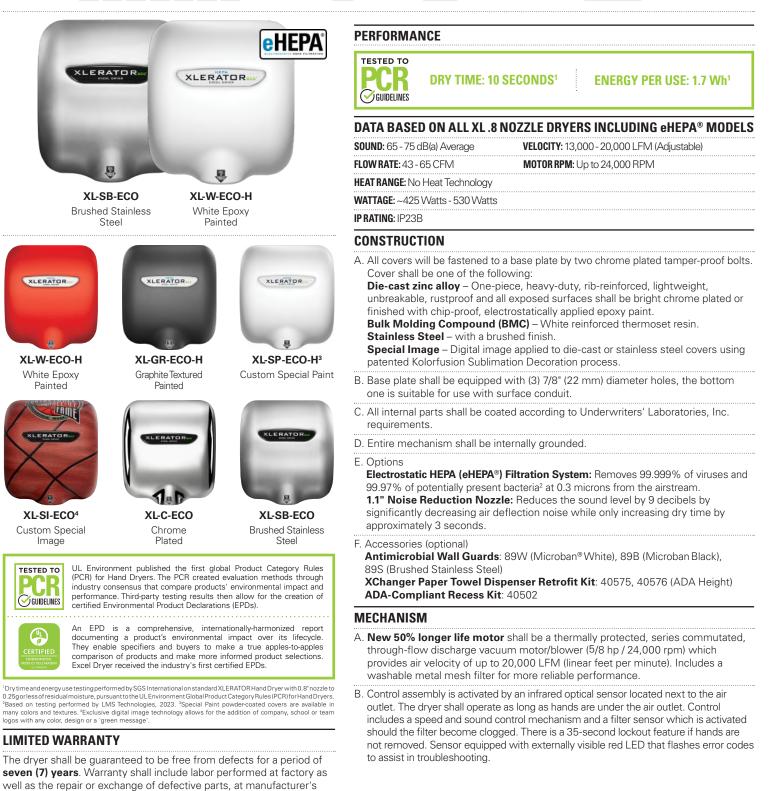

# DIMENSIONS

Width 11 <sup>3</sup>/4" (298 mm) Height 12 <sup>11</sup>/16" (322 mm) **Depth** 6 <sup>11</sup>/16" (170 mm)