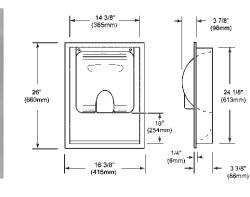

# DIMENSIONS

Width 16<sup>3</sup>/8" (416 mm)

Depth 3<sup>3</sup>/8" (86 mm)

Bottom of recessed wall box should be 10" (254 mm) below suggested mounting height for dryer.

Height 26" (660 mm)

**EXCEL DRYER**, Inc. East Longmeadow, MA

# **OPTIONAL ADA-COMPLIANT RECESS KIT**