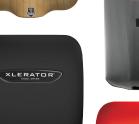

## **CUSTOM COVERS**

YOUR LOGO

MODELS SHOWN: XL-SI, XL-SP, XL-SB-SI, XL-SI-ECO, XL-SP-ECO, XL-SI-CSO, TA-SI, TA-SB-SI

#### A CUSTOMIZED HYGIENIC SOLUTION

Our exclusive Kolorfusion digital image technology is used to customize covers and hygiene placards with graphics, team colors, corporate logos, green messaging or any other high-resolution image that adds an extra level of branding to your restroom that will help show your customers that you are taking their health concerns seriously and builds recognition at the same time.