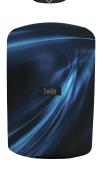

## **CUSTOM COVERS**

YOUR LOGO

MODELS SHOWN: XL-SI, XL-SP, XL-SB-SI, XL-SI-ECO, XL-SP-ECO, XL-SI-CSO, TA-SI, TA-SB-SI

#### A CUSTOMIZED HYGIENIC SOLUTION

Our exclusive Kolorfusion digital image technology is used to customize covers and hygiene placards with graphics, team colors, corporate logos, green messaging or any other high-resolution image that adds an extra level of branding to your restroom that will help show your customers that you are taking their health concerns seriously and builds recognition at the same time.