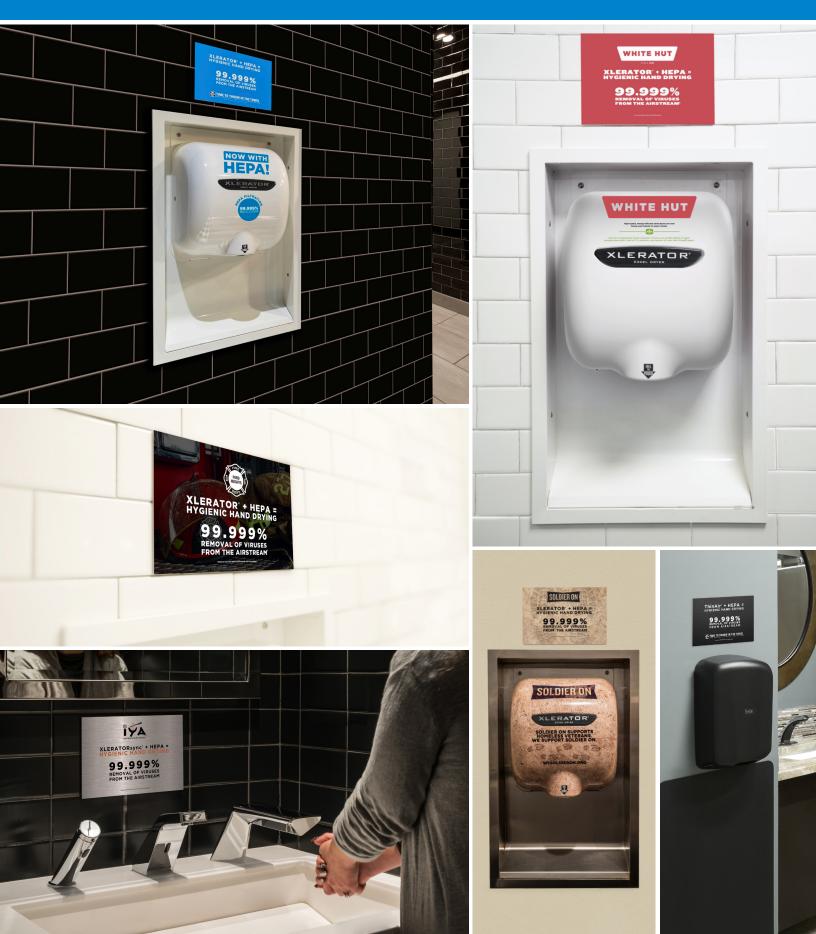

### HEPA FILTRATION SYSTEM

XLERATOR + HEPA =

A more sanitary restroom environment. Paper towels and trough-style hand dryers are proven breeding grounds for bacteria.

Optional HEPA filtration system available for cleaner airflow proven to remove 99.999% of viruses1 and 99.97% of potentially present bacteria<sup>2</sup> at 0.3 microns from the airstream.

#### A CUSTOMIZED HYGIENIC SOLUTION

Our exclusive Kolorfusion digital image technology is used to customize covers and hygiene placards with graphics, team colors, corporate logos, green messaging or any other high-resolution image that adds an extra level of branding to your restroom that will help show your customers that you are taking their health concerns seriously and builds recognition at the same time.