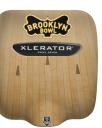

## **CUSTOM COVERS**

YOUR LOGO

MODELS SHOWN: XL-SI, XL-SP, XL-SB-SI, XL-SI-ECO, XL-SP-ECO, XL-SI-CSO, TA-SI, TA-SB-SI

#### A CUSTOMIZED HYGIENIC SOLUTION

Our exclusive Kolorfusion digital image technology is used to customize covers and hygiene placards with graphics, team colors, corporate logos, green messaging or any other high-resolution image that adds an extra level of branding to your restroom that will help show your customers that you are taking their health concerns seriously and builds recognition at the same time.