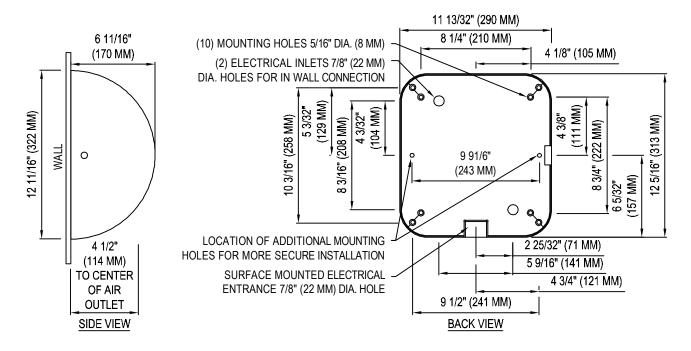

SUGGESTED MOUNTING HEIGHTS FROM FLOOR TO BOTTOM OF DRYER

| MEN         | WOMEN       | TEENAGERS   | CHILDREN   | HANDICAPPED |
|-------------|-------------|-------------|------------|-------------|
| 45" (114cm) | 43" (109cm) | 41" (104cm) | 35" (89cm) | 37" (94cm)  |
|             |             |             |            |             |

| WOUNTING. SURFACE               |
|---------------------------------|
| TIME CYCLE: AUTOMATIC           |
| DRYER TYPE : HAND DRYER         |
| XL-SI WEIGHT: 17 LBS (7.71 KGS) |
| XL-SB WEIGHT: 16 LBS (7.26 KGS) |
| , ,                             |

MOUNTING . SUDEACE

HERTZ 50/60 HZ 50/60 HZ

50 HZ

|  | VOLTS    | AMPS       | WATTS      | NO HEAT AMPS | NO HEAT WATTS |  |  |  |  |  |
|--|----------|------------|------------|--------------|---------------|--|--|--|--|--|
|  | 110-120V | 11.3-12.2A | 1240-1450W | 4.3-4.5A     | 460-530W      |  |  |  |  |  |
|  | 208-277V | 5.6-6.2A   | 1160-1490W | 2.0-2.2A     | 425-500W      |  |  |  |  |  |
|  | 230V     | 6.1A       | 1410W      | 2.2A         | 500W          |  |  |  |  |  |

NOTES:

836-040

1. INSTALLATION TO BE COMPLETED IN ACCORDANCE WITH MANUFACTURER'S SPECIFICATIONS.

2. DO NOT SCALE DRAWINGS.

3. CONTRACTORS NOTE: FOR PRODUCT AND COMPANY INFORMATION VISIT www.CADdetails.com/info REFERENCE NUMBER 836-040.