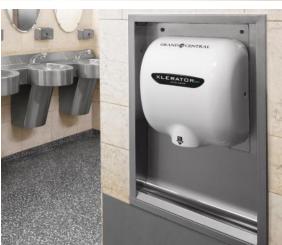

#### **NOTABLE CASE STUDY INSTALLATIONS**

GRAND CENTRAL STATION

AFZ COSTA RICA

GILLETTE STADIUM

UNIVERSITY OF READING

UMASS ISENBERG SCHOOL

UNITED STATES GREEN BUILDING COUNCIL