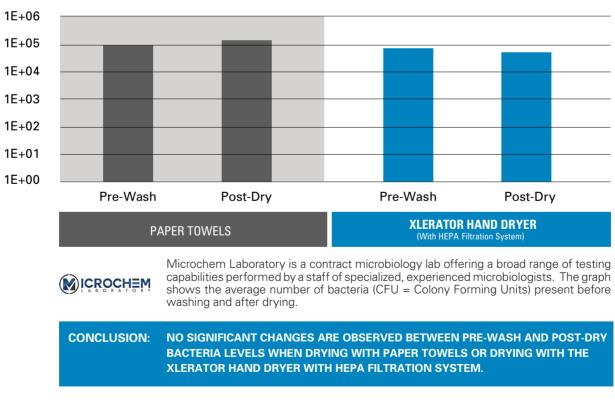

### **BACTERIA COUNTS BEFORE WASH AND AFTER DRY** (DRYING WITH PAPER TOWELS OR XLERATOR® HAND DRYER)