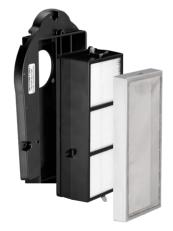

# **XLERATOR WITH HEPA FILTRATION SYSTEM**

Excel Dryer offers a HEPA Filtration System proven to remove 99.97% of potentially present bacteria and viruses at 0.3 microns or larger from the air stream

"There are no differences in the efficiencies of removing bacteria from washed hands when hands are dried using paper towels, cloth towels, warm forced air or spontaneous evaporation." - Mayo Clinic Proceedings, Vol. 87, Issue 8

#### **HEPA FILTRATION SYSTEM**

Excel Dryer offers a HEPA Filtration System proven to remove 99.97% of potentially present bacteria and viruses at 0.3 microns or larger from the air stream, and is the only one with a washable pre-filter for reliable performance and extended filter life. The HEPA Filtration System is available as an optional feature or can easily be retrofitted into existing units.