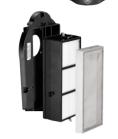

# **XLERATOR WITH HEPA FILTRATION SYSTEM**

Excel Dryer offers a HEPA Filtration System proven to remove 99.97% of potentially present bacteria and viruses at 0.3 microns or larger from the air stream

"There are no differences in the efficiencies of removing bacteria from washed hands when hands are dried using paper towels, cloth towels, warm forced air or spontaneous evaporation." - Mayo Clinic Proceedings, Vol. 87, Issue 8

#### **HEPA FILTRATION SYSTEM**

Excel Dryer offers a HEPA Filtration System proven to remove 99.97% of potentially present bacteria and viruses at 0.3 microns or larger from the air stream, and is the only one with a washable pre-filter for reliable performance and extended filter life. The HEPA Filtration System is available as an optional feature or can easily be retrofitted into existing units.