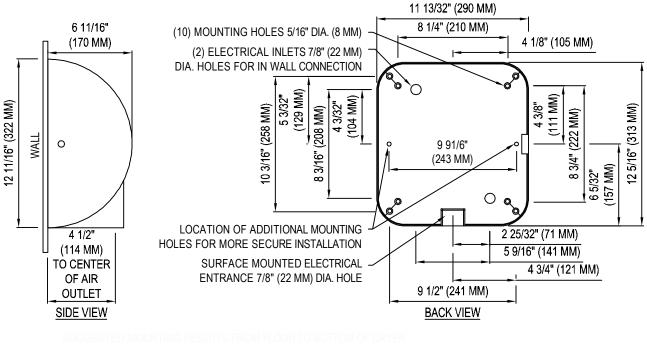

**MOUNTING: SURFACE** TIME CYCLE: AUTOMATIC DRYER TYPE : HAND DRYER

NOTES:

- 1. INSTALLATION TO BE COMPLETED IN ACCORDANCE WITH MANUFACTURER'S SPECIFICATIONS.
- 2. DO NOT SCALE DRAWINGS.
- 3. CONTRACTORS NOTE: FOR PRODUCT AND COMPANY INFORMATION VISIT www.CADdetails.com/info REFERENCE NUMBER 836-039.