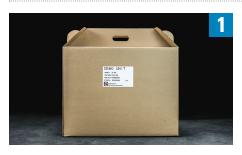

## **INSTRUCTIONS**

Your demo is shipped in a carton which will also serve as your carrying case (as shown here).

- 1. Press down on center section to unfasten flaps from each side.
- 2. Remove tripod stand from storage insert on top of box. Unlock and extend legs fully. Don't forget to re-lock legs.
- 3. Slide down and lock center brace by turning knob.
- 4. Turn black collar on tripod to unlock height adjustment crank handle. Raise center shaft all the way to top with crank. Be sure to re-lock the black collar.
- 5. Use finger holes on each end to lift tripod storage insert from box.
- Remove dryer from box carefully lift out and remove plastic bag. Save all packaging material (including plastic bag and tamper-proof wrench).
- 7. Install dryer on tripod as illustrated below, making sure to position the front of the dryer centered over "bubble leveler." Plug into standard electrical outlet.