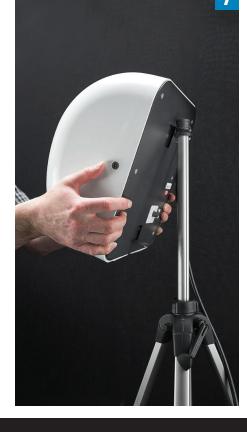

## **INSTRUCTIONS**

Your demo is shipped in a carton which will also serve as your carrying case (as shown here).

- 1. Press down on center section to unfasten flaps from each side.
- 2. Remove tripod stand from storage insert on top of box. Unlock and extend legs fully. Don't forget to re-lock legs.
- 3. Slide down and lock center brace by turning knob.
- 4. Turn black collar on tripod to unlock height adjustment crank handle. Raise center shaft all the way to top with crank. Be sure to re-lock the black collar.
- 5. Use finger holes on each end to lift tripod storage insert from box.
- Remove dryer from box carefully lift out and remove plastic bag. Save all packaging material (including plastic bag and tamper-proof wrench).
- 7. Install dryer on tripod as illustrated below, making sure to position the front of the dryer centered over "bubble leveler." Plug into standard electrical outlet.