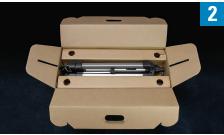

## **INSTRUCTIONS**

Your demo is shipped in a carton which will also serve as your carrying case (as shown here).

- 1. Press down on center section to unfasten flaps from each side.
- 2. Remove tripod stand from storage insert on top of box. Unlock and extend legs fully. Don't forget to re-lock legs.
- 3. Slide down and lock center brace by turning knob.
- 4. Turn black collar on tripod to unlock height adjustment crank handle. Raise center shaft all the way to top with crank. Be sure to re-lock the black collar.
- 5. Use finger holes on each end to lift tripod storage insert from box.
- Remove dryer from box carefully lift out and remove plastic bag. Save all packaging material (including plastic bag and tamper-proof wrench).
- 7. Install dryer on tripod as illustrated below, making sure to position the front of the dryer centered over "bubble leveler." Plug into standard electrical outlet.