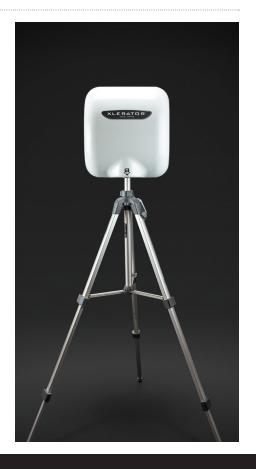

## **INSTRUCTIONS**

Your demo is shipped in a carton which will also serve as your carrying case (as shown here).

- 1. Press down on center section to unfasten flaps from each side.
- 2. Remove tripod stand from storage insert on top of box. Unlock and extend legs fully. Don't forget to re-lock legs.
- 3. Slide down and lock center brace by turning knob.
- 4. Turn black collar on tripod to unlock height adjustment crank handle. Raise center shaft all the way to top with crank. Be sure to re-lock the black collar.
- 5. Use finger holes on each end to lift tripod storage insert from box.
- Remove dryer from box carefully lift out and remove plastic bag. Save all packaging material (including plastic bag and tamper-proof wrench).
- 7. Install dryer on tripod as illustrated below, making sure to position the front of the dryer centered over "bubble leveler." Plug into standard electrical outlet.